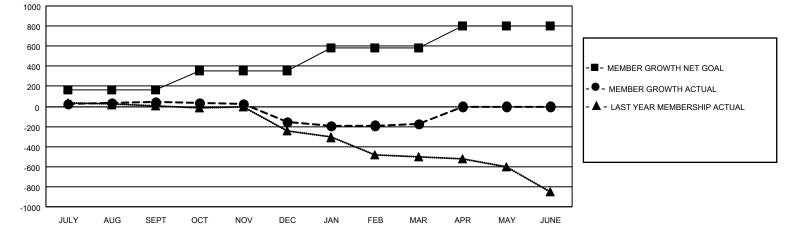

## GAT MONTHLY MEMBERSHIP PROGRESS REPORT

Multiple District 14

LOCATION: PENNSYLVANIA

Results as of: 3/31/2022

| Clubs         |               |             |               | Members               |                           |                         |                                                    |
|---------------|---------------|-------------|---------------|-----------------------|---------------------------|-------------------------|----------------------------------------------------|
|               | RESULTS FOR   | R 2021-2022 |               | RESULTS FOR 2021-2022 |                           |                         |                                                    |
| QUARTER       | NEW CLUB GOAL | NEW CLUBS   | DROPPED CLUBS | QUARTER               | MEMBER GROWTH NET<br>GOAL | MEMBER GROWTH<br>ACTUAL | DROPPED<br>MEMBERS ACTUAL<br>(including transfers) |
| JULY/AUG/SEPT | 4             | 2           | 9             | JULY/AUG/SE           | PT 164                    | 474                     | 344                                                |
| OCT/NOV/DEC   | 4             | 0           | 3             | OCT/NOV/DE            | c 194                     | 354                     | 528                                                |
| JAN/FEB/MAR   | 6             | 1           | 4             | JAN/FEB/MAR           | 224                       | 399                     | 378                                                |
| APR/MAY/JUNE  | 13            | 0           | 0             | APR/MAY/JUN           | IE 219                    | 0                       | 0                                                  |

## GOALS AND ACTUAL MEMBERS CUMULATIVE

| DROPPED CLUBS: 16 |       | 345 CLUBS OF 663 ADDED 1 OR<br>MORE NEW MEMBERS | GENDER DISTRIBUTION               |                 |  |
|-------------------|-------|-------------------------------------------------|-----------------------------------|-----------------|--|
|                   |       |                                                 | MALE                              | 11,657 (69.20%) |  |
|                   |       |                                                 | FEMALE                            | 5,187 (30.79%)  |  |
| DROPPED MEMBERS   |       |                                                 | NON BINARY                        | 0 (0.00%)       |  |
| DECEASED          | 313   |                                                 | PREFER NOT TO ANSWER              | 2 (0.01%)       |  |
| CLUB CANCELLED    | 90    |                                                 | TOTAL FAMILY UNIT MEMBERS         | 3,210           |  |
| OTHER             | 846   | CLICK HERE FOR CUMULATIVE                       |                                   | 0,210           |  |
| TOTAL             | 1,249 | MEMBERSHIP DATA                                 | FAMILY MEMBERS PAYING HAL<br>DUES | F 1,662         |  |