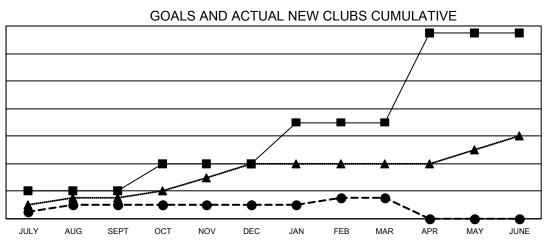

## GAT MONTHLY MEMBERSHIP PROGRESS REPORT

Multiple District 14

LOCATION: PENNSYLVANIA

Results as of: 3/31/2022

| Clubs         |               |             |               | Members               |                           |                         |                                                    |
|---------------|---------------|-------------|---------------|-----------------------|---------------------------|-------------------------|----------------------------------------------------|
|               | RESULTS FOR   | R 2021-2022 |               | RESULTS FOR 2021-2022 |                           |                         |                                                    |
| QUARTER       | NEW CLUB GOAL | NEW CLUBS   | DROPPED CLUBS | QUARTER               | MEMBER GROWTH NET<br>GOAL | MEMBER GROWTH<br>ACTUAL | DROPPED<br>MEMBERS ACTUAL<br>(including transfers) |
| JULY/AUG/SEPT | 4             | 2           | 9             | JULY/AUG/SE           | PT 164                    | 474                     | 344                                                |
| OCT/NOV/DEC   | 4             | 0           | 3             | OCT/NOV/DE            | c 194                     | 354                     | 528                                                |
| JAN/FEB/MAR   | 6             | 1           | 4             | JAN/FEB/MAR           | 224                       | 399                     | 378                                                |
| APR/MAY/JUNE  | 13            | 0           | 0             | APR/MAY/JUN           | IE 219                    | 0                       | 0                                                  |

- CURRENT YEAR ACTUAL NEW CLUBS

▲ - LAST YEAR ACTUAL NEW CLUBS